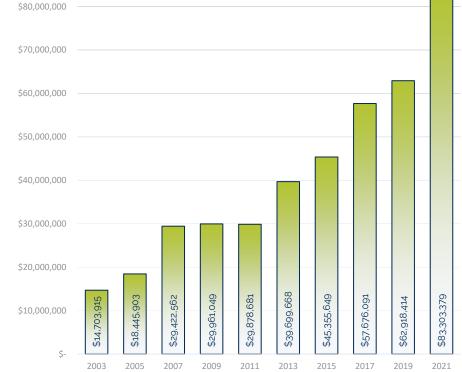

#### **ASSETS**

| TOTAL ASSETS                                       | \$83,303,379 |
|----------------------------------------------------|--------------|
| Beneficial interest in charitable remainder trusts | 1,201,694    |
| Investments held under charitable remainder trust  | 85,044       |
| Property and equipment, net                        | 2,178,889    |
| Prepaid expenses                                   | 290          |
| Pledges receivable                                 | -0-          |
| Investments                                        | 76,749,904   |
| Cash and cash equivalents                          | \$3,087,558  |
|                                                    |              |