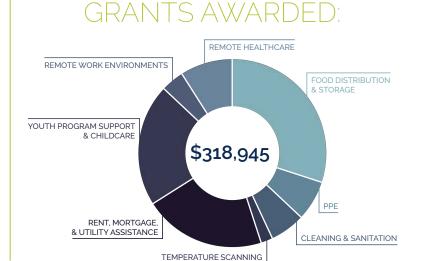

Housing Opportunities, Inc.

Porter County Animal Shelter

Hoosiers Feeding the Hungry

Home Team Valpo

Historical Society of Porter County

Facing the effects of the COVID-19 pandemic in 2020, your Community Foundation and United Way joined forces with hundreds of caring Porter County residents to establish the We Are Porter County Emergency Response Fund.

Because of your generosity, \$468,511 was raised and, so far, \$318,945 has been distributed to benefit 33 organizations whose ability to serve our community was adversely affected.

Thank you to all who were willing to share a little bit of what they have for the benefit of others. This is the true Porter County spirit!

#### 33 NONPROFITS RECEIVED FUNDING:

Boys & Girls Clubs of Greater Northwest Indiana Call-A-Ride

The Caring Place Catholic Charities of the Diocese of Gary **Duneland Family YMCA** 

Family House

Food Bank of Northwest Indiana HealthLinc

Hebron Country Pantry Hilltop Neighborhood House **Housing Opportunities** Jacob's Ladder

Meals on Wheels of Northwest Indiana Moraine House

New Creation Men's Center North Coast Cultural Association

NorthShore Health Center **Opportunity Enterprises** 

Our Greater Good

Pleasant Township Food Pantry Portage Economic Development Corporation

Portage Township Food Pantry Portage Township YMCA

Porter County Parks & Recreation Department

Porter-Starke Services Respite House

Salvation Army of Porter County Society of St. Vincent DePaul--Saint Paul Conference

St. Agnes Adult Day Service Center United Way of Porter County Valparaiso Family YMCA

Visiting Nurse Association of Northwest Indiana Westchester Neighborhood Food Pantry