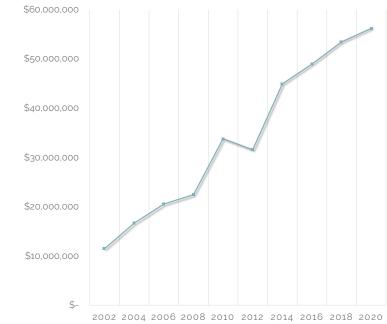

or the Boys & Girls Clubs of Greater Northwest Indiana Jim and Sue Martz Fund for Bethany Christian Services Jim and Sue Martz Fund for Kids Alive International Dave and Marion Milligan Fund for the Boys & Girls Clubs of Porter County Vinod Nagubadi Memorial Fund Leona Pappas Memorial Fund for the Boys & Girls Clubs of Porter County Porter County 4-H Council Rabbit Fund Porter County 4-H Council Sheep Program Scholarship Fund Rodenbarger Family Fund for the Boys & Girls Clubs of Porter County Valparaiso High School Student Activity Fund Gary Webster Young Musicians Fund Russell A. Willis Youth of the Year Fund

\_





# DONORS DONORS SINCE 1996 8,193

TOTAL GRANTS & SCHOLARSHIPS AWARDEDIN 2020

\$2,743,228

TOTAL GRANTS & SCHOLARSHIPS AWARDEDSINCE 1996 \$34,165,540



INVESTMENT RETURNS



#### ENDOWMENT ASSET GROWTH

# YEARSING GOOD

through grants supporting the work of these cause-driven Porter County nonprofits.

Alice's Inc. American Assoc. of University Women Foundation--Valparaiso Branch American Red Cross of Northwest Indiana Art Barn School of Art Boy Scouts of America, Calumet Council Boy Scouts of America, LaSalle Council #165 Boys & Girls Clubs of Greater Northwest Indiana Call-A-Ride Catholic Charities of the Diocese of Gary, Inc. Center of Workforce Innovations Challenger Learning Center of Northwest Indiana, Inc. Chasing Dreams Chesterton Art Center **Christian Food Pantry** College Mentors for Kids Community Action Drug Coalition Community Theatre Guild, Inc. Crisis Center, Inc. Deaf Services, Inc. Dressed for School, Inc. Drifting Dunes Girl Scout Council