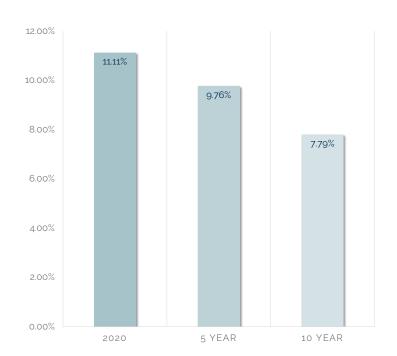

# DONORS DONORS SINCE 1996 8,193

TOTAL GRANTS & SCHOLARSHIPS AWARDEDIN 2020

\$2,743,228

TOTAL GRANTS & SCHOLARSHIPS AWARDEDSINCE 1996 \$34,165,540

INVESTMENT RETURNS